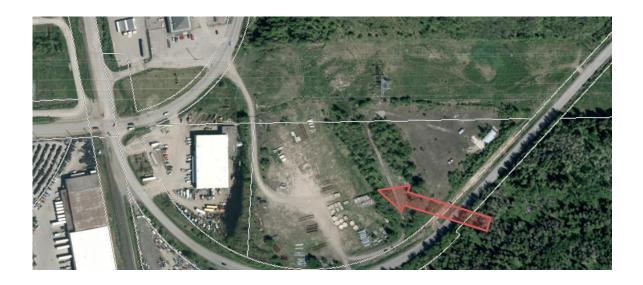

## Light Industrial Land For Sale 9048 Sintich rd, Prince George BC

## Sale Price \$1,100,000

- -2017 Phase 1 Environmental report available
- -Good flat building sites
- -Small Quonset shed on site
- -Multiple access points and good access to highway

# For Sale – 9048 Sintich rd

**Property Details** 

Legal: LOT 1 DL751 CARIBOO DISTRICT PLAN 14660

PID: 012-138-401

Zoning: M2

Lot Size: 9.92 Acres

2016 Taxes:\$9,944.33

clint@clintdahl.ca www.clintdahl.ca Royal Lepage 1625 4th Ave Prince George, BC V2L 3K2 ph 250-981-2070 fax 250-562-3986